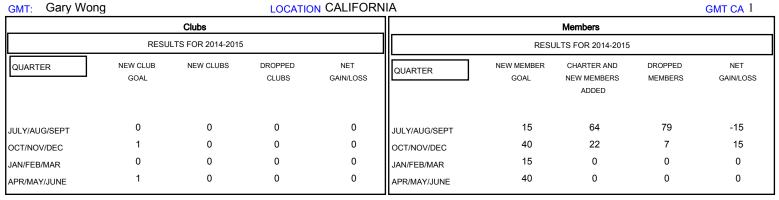

### GOALS AND ACTUAL NEW CLUBS CUMULATIVE

#### GOALS AND ACTUAL MEMBERS CUMULATIVE

| DROPPED CLUBS: 0  DROPPED MEMBERS |    | 33 CLUBS OF 63 ADDED 1 OR MORE NEW MEMBERS | GENDER DISTRIBU  MALE  FEMALE | TION<br>1,725 (78.30%)<br>478 (21.70%) |     |
|-----------------------------------|----|--------------------------------------------|-------------------------------|----------------------------------------|-----|
| DECEASED                          | 13 | CLICK HERE FOR HEALTH ASSESSMENT DATA      | FAMILY UNIT MEMBERS           |                                        | 357 |
| CLUB CANCELLED                    | 73 |                                            | HEAD OF HOUSEHOLD             |                                        | 171 |
| OTHER TOTAL                       | 86 |                                            | NON-HEAD OF HOUSEHOLD         |                                        | 186 |