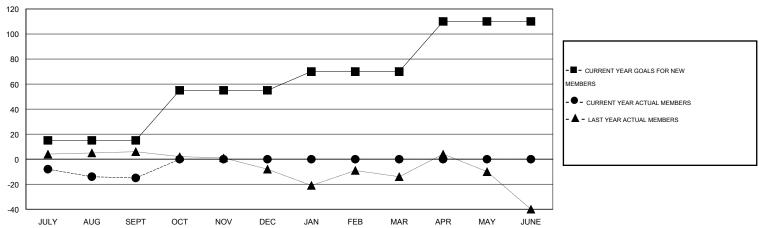

### GOALS AND ACTUAL NEW CLUBS CUMULATIVE

#### GOALS AND ACTUAL MEMBERS CUMULATIVE

| DROPPED CLUBS: 0  DROPPED MEMBERS |    | 33 CLUBS OF 63 ADDED 1 OR MORE NEW MEMBERS | GENDER DISTRIBU  MALE  FEMALE | TION<br>1,725 (78.30%)<br>478 (21.70%) |     |
|-----------------------------------|----|--------------------------------------------|-------------------------------|----------------------------------------|-----|
| DECEASED                          | 13 | CLICK HERE FOR HEALTH ASSESSMENT DATA      | FAMILY UNIT MEMBERS           |                                        | 357 |
| CLUB CANCELLED                    | 73 |                                            | HEAD OF HOUSEHOLD             |                                        | 171 |
| OTHER TOTAL                       | 86 |                                            | NON-HEAD OF HOUSEHOLD         |                                        | 186 |